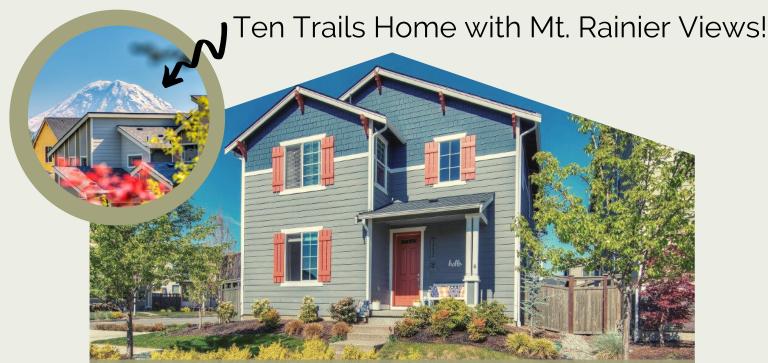

## As current sales close, you will see what a DEAL this is!

- 4 Bedrooms
- 2.5 Bathrooms
- 2,520 Sqft
- Mt. Rainier Views

Mark DeWitt Real Estate Agent

Info@TheDeWittTeam.com

CALL NOW 206.718.3343

## Ten Trails Resale

\$699,950 | MLS#: 1759950

32826 Pine Ave SE, Black Diamond, WA

Beautiful resale in Ten Trails! Builders are 6-12 months out. Whistler floorplan, one of Lennar's Highly desirable plans! This stunning home is as good as NEW! Boasts 4 beds + loft, enclosed w/custom built barn doors. Smart Home technology. Front porch w/ breathtaking Mt. Rainier views. View from Den & upstairs loft window. Cozy covered patio for outdoor entertaining with a nice size yard on desirable corner lot. Similar sqft Lennar homes are now selling at \$735-\$770k.