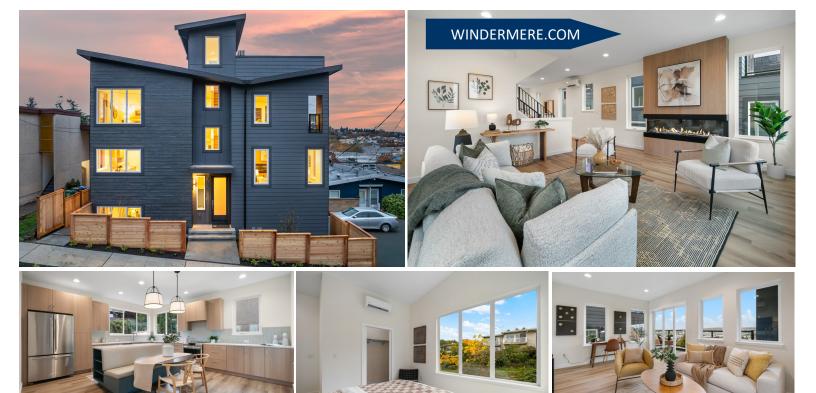

## 3621-3623 13th Ave W ~ Priced from \$1,295,000

Discover North Queen Anne Homes, a collection of four Scandinavian Inspired Residences by renowned builder Olsen Anderson, where modern elegance meets breathtaking views from every level. These 3-bed, 3-bath homes with flex rooms offer light filled, thoughtfully designed space. Enjoy sweeping views of the Olympic Mountains and Ship Canal throughout, with a private rooftop deck ideal for relaxation or entertaining. Interiors feature custom light oak cabinets, chef's kitchen with built-in banquette, spa-inspired baths, AC in all rooms, off-street parking, and a fenced yard. Conveniently located near Queen Anne, Ballard, Magnolia, and future light rail.

- 3 Bedrooms
- 3 Bathrooms
- 1986 to 2162 Sq Ft
- Four Star Built Green
- EV Ready Off Street Parking
- Roof Top Deck with Views
  - Luxury Finishes
- www.OlsenAnderson.com
  - 3623 MLS#2329063
  - 3621B MLS#2315180