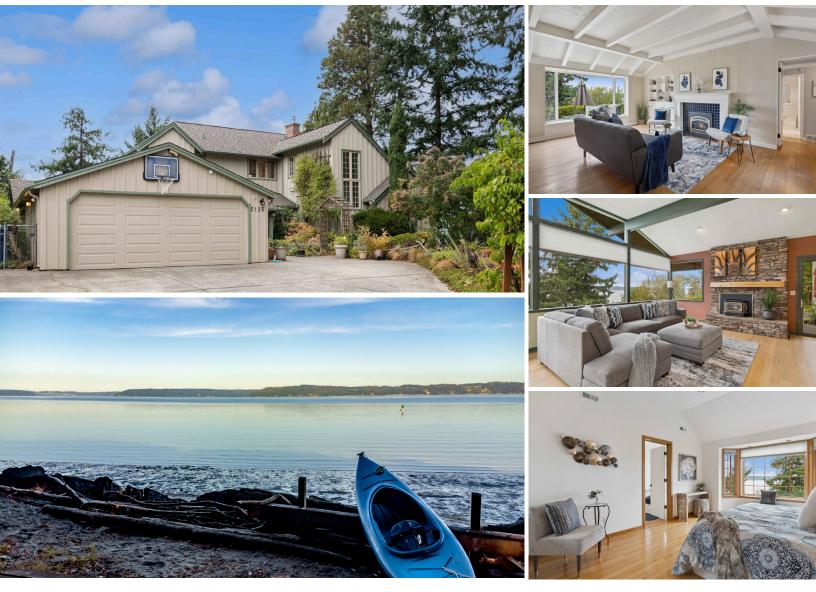

## 5126 SW 311<sup>th</sup> Place / Federal Way, WA 98023

Embrace waterfront living at its finest in this Puget Sound sanctuary. Enjoy mornings paddling the sound or mooring your boat & afternoons on your patio, watching marine life. A charming Dutch door greets you as you step inside to see amazing views of Maury Island & Olympic Mtns, open kitchen & spacious dining for entertaining. Several bonus rooms await your creativity. Primary suite boasts expansive views w/well-positioned tub for eagle-watching. Dash Point & Palisade Park are within 1/2 mile.

Terri Reade WINDERMERE REAL ESTATE/SOUTH SOUND, INC. 33455 6th Ave. S. Ste 1A Federal Way, WA 98003 206-713-1850 253-838-8900 MLS# 2158053 **1,380,000** 

Click for more information

3230 SQUARE FEET 4 BEDROOMS 2.75 BATHS 50 FEET OF DEEDED WATERFRONT MILES OF BEACH TO ROAM 2 CAR GARAGE LANDSCAPING, FRUIT TREES PRE-INSPECTION AVAILABLE