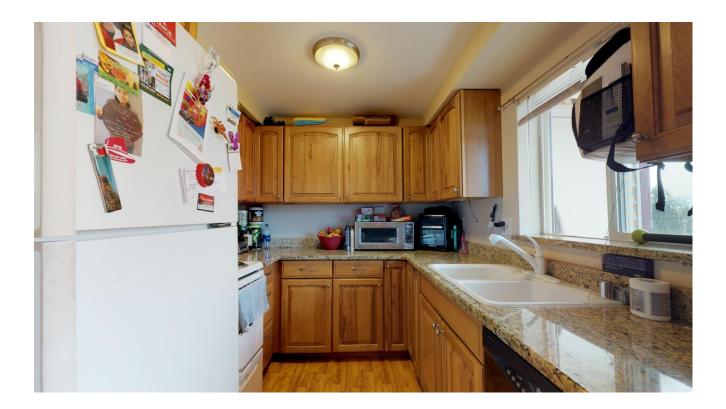

## Attention Investors!!

Great location in Federal Way for this top floor 2 bedroom, 2 full bath condo w/2 covered tandem parking spaces . This condo has been a good income property that features a living room with wood burning fireplace and a dining area. Also included is the washer/dryer and all kitchen appliances. Easy access to I-5, Hwy 167 and Pacific Hwy. Low HOA dues! No rental cap! No special assessments! Great location for shopping, transportation, schools and parks. Rents for \$1195