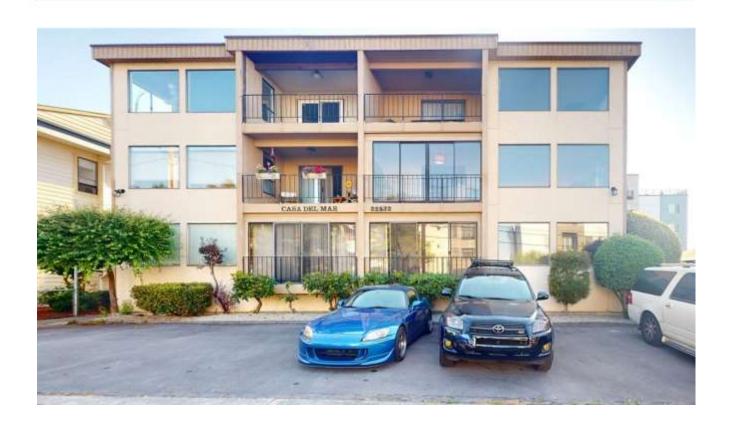

\$385,000

22532 6<sup>TH</sup> AVE S #A1|DES MOINES, WA 98198 **johnlscott.com/72332** 

**IIGHLIGHTS** 

- New Flooring
- Wood burning stove
- Close to everything in Des Moines!

## IS THIS HOME A RIGHT MATCH FOR YOU?

Enjoy living near the Des Moines Marina and Beach Parks in this 2 bedroom, 1 bath condo which features views of the Puget Sound. Recent updates include flooring, paint and lighting. The spacious living room with 2 picture windows includes a wood burning wood stove and brick hearth. Having guests for dinner? The dining area can accommodate a table for 8. The 2 bedrooms has new flooring, ceiling fans and mirrored closet doors. A jetted tub is the highlight of the bathroom which also has a beautiful vanity with lots of storage. It is easy to attend the many events held each year in the Marina area.