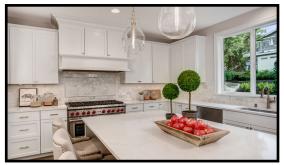

## 224 9th AVE | KIRKLAND WA 98033 Luxury Living East of Market \$2,688,950 | MLS 1611899 | 3,740 sq. ft. | 7,200 sq. ft. lot

- 3,740 sq. ft.—timeless floor plan. Five bedrooms, four bath, 7,200 sq. ft lot. Walking distance to downtown.
- $\bigcirc$  600 sq. ft. detached home office with kitchen and bath.
- 250 sq. ft. outdoor living space, with gas fireplace, perfect for entertaining.
- Luxury Features Including: porch off master suite, lush landscaping, dining patio, mudroom, and much more.