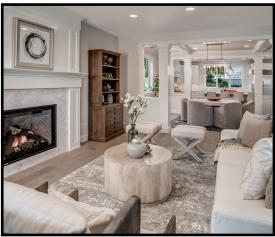

## 224 9th AVE | KIRKLAND WA 98033 Luxury Living East of Market \$2,688,950 | MLS 1611899 | 3,740 sq. ft. | 7,200 sq. ft. lot

- 3,740 sq. ft.—timeless floor plan. Five bedrooms, four bath, 7,200 sq. ft lot. Walking distance to downtown.
- $\bigcirc$  600 sq. ft. detached home office with kitchen and bath.
- 250 sq. ft. outdoor living space, with gas fireplace, perfect for entertaining.
- Luxury Features Including: porch off master suite, lush landscaping, dining patio, mudroom, and much more.