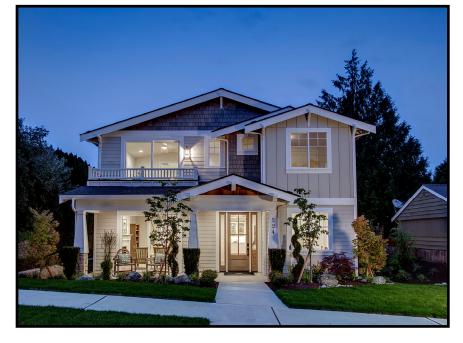

## 224 9th AVE | KIRKLAND WA 98033 Luxury Living East of Market \$2,688,950 | MLS 1611899 | 3,740 sq. ft. | 7,200 sq. ft. lot

- 3,740 sq. ft.—timeless floor plan. Five bedrooms, four bath, 7,200 sq. ft lot. Walking distance to downtown.
- $\bigcirc$  600 sq. ft. detached home office with kitchen and bath.
- 250 sq. ft. outdoor living space, with gas fireplace, perfect for entertaining.
- Luxury Features Including: porch off master suite, lush landscaping, dining patio, mudroom, and much more.