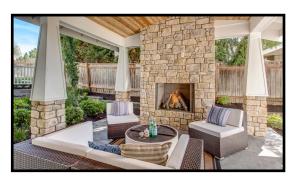

## 224 9th AVE | KIRKLAND WA 98033 Luxury Living East of Market \$2,688,950 | MLS 1611899 | 3,740 sq. ft. | 7,200 sq. ft. lot

- 3,740 sq. ft.—timeless floor plan. Five bedrooms, four bath, 7,200 sq. ft lot. Walking distance to downtown.
- $\bigcirc$  600 sq. ft. detached home office with kitchen and bath.
- 250 sq. ft. outdoor living space, with gas fireplace, perfect for entertaining.
- Luxury Features Including: porch off master suite, lush landscaping, dining patio, mudroom, and much more.