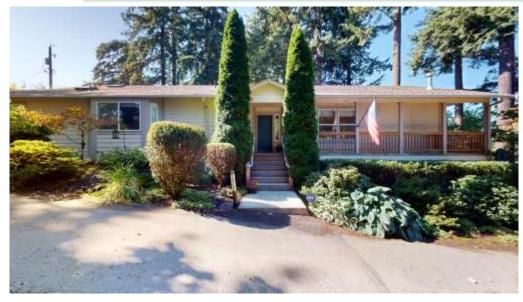

\$825,000

19717 39<sup>TH</sup> AVE S | SEATAC, WA 98188 **johnlscott.com/27451** 

## IS THIS HOME A RIGHT MATCH FOR YOU?

Don't miss out on this bright and open, single-level lake view 3 bdrm home! This 2050 square-foot rambler is in a great location with easy access to I-5 and minutes from the Southcenter shopping district. With brand-new wall-to-wall carpet & refinished hardwood floors in the kitchen, this house is move-in ready. The TWO large primary bedrooms both include walk-in closets and full-size walk-in showers. A generously sized living room with gas fireplace makes this home ideal for entertaining. The Leafguard gutter system will keep your mind at ease while enjoying the shade provided by the surrounding trees. Additional features are a 2 car garage, Sprinkler system, Craft room, deck that faces Angle Lake + a extra parking space for a RV or Boat

## HIGHLIGHTS

- 2,050 Square Feet
- 2 Bedrooms, 2.5 Bath
- Lake View
- 2 Primary Bedrooms
- New Wall to Wall Carpet
- Leafguard Gutter System

Tony Hettler
Owner / Broker

\*\*\*\*

206-852-9392 | tonyh@johnlscott.com
Tonyh.johnlscott.com
JLSApp.com/Tonyh