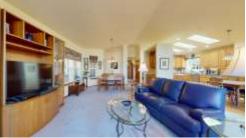

## IS THIS HOME A RIGHT MATCH FOR YOU?

Don't miss out on this bright and open, single-level lake view 3 bdrm home! This 2050 square-foot rambler is in a great location with easy access to I-5 and minutes from the Southcenter shopping district. With brand-new wall-to-wall carpet & refinished hardwood floors in the kitchen, this house is move-in ready. The TWO large primary bedrooms both include walk-in closets and full-size walk-in showers. A generously sized living room with gas fireplace makes this home ideal for entertaining. The Leafguard gutter system will keep your mind at ease while enjoying the shade provided by the surrounding trees. Additional features are a 2 car garage, Sprinkler system, Craft room, deck that faces Angle Lake + a extra parking space for a RV or Boat

## HIGHLIGHTS

- 2,050 Square Feet
- 2 Bedrooms, 2.5 Bath
- Lake View
- 2 Primary Bedrooms
- New Wall to Wall Carpet
- Leafguard Gutter System

Tony Hettler
Owner / Broker

\*\*\*\*

206-852-9392 | tonyh@johnlscott.com
Tonyh.johnlscott.com
JLSApp.com/Tonyh