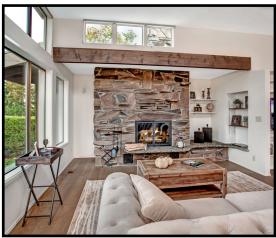

## View Photo Gallery

- 3,300 sq. ft.—timeless floor plan. Four bedrooms, twoand-a-half bath. Minutes to Downtown Bellevue.
- 10,682 sq. ft. lot with beautiful Western views offering stunning sunsets.
- Recent updates include: new kitchen, new flooring throughout, new bathrooms, and new paint.
- Exposed beams, loft ceilings, and open floor plan. Just minutes to Eastgate Park-and-Ride.