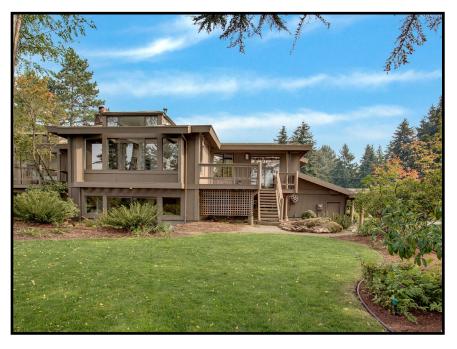

## 1813 140th Ave SE | BELLEVUE WA 98005 College Hill Living

\$1,450,000 | MLS 1672523 | 3,300 sq. ft. | 10,682 sq. ft. lot

## View Photo Gallery

- 3,300 sq. ft.—timeless floor plan. Four bedrooms, twoand-a-half bath. Minutes to Downtown Bellevue.
- 10,682 sq. ft. lot with beautiful Western views offering stunning sunsets.
- Recent updates include: new kitchen, new flooring throughout, new bathrooms, and new paint.
- Exposed beams, loft ceilings, and open floor plan. Just minutes to Eastgate Park-and-Ride.